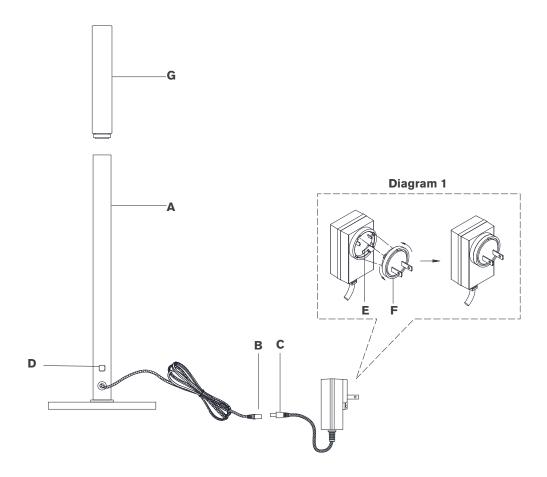

- 1. Carefully remove all parts from the box. Place on a clean, soft surface.
- 2. Thread shade (G) to fixture body (A).
- 3. Connect quick connector (**B & C**) together.
- 4. Install plug **(F)** to adapter **(E)** as shown in diagram 1. **Note:** CE, SAA, UK & CCC plug adapters included.
- Plug into electrical outlet and test fixture.
  Dimmer switch operation: Touch dimmer (D) to adjust between low, medium, high and off settings.