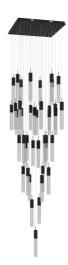

## Item#: HF1903-41-GL-BK-SNW

MULTI PORT PENDANT Product Type

Collection Name THE ORIGINAL GLACIER COLLECTION

Finish **BLACK** Length-Ext. 36 in. Width 36 in. 174 in. Height Weight 287 lbs Voltage 120 Lumens 11480 UL Listing BULB Light Source 41 **Bulb Quantity Bulb Wattage** 6.5

Bulb Base Type GU10 LED YES Bulb Included Dimmable YES Sloped Install YES

1 YEAR LIMITED ELECTRICAL Warranty

WARRANTY

| COMPANY NAME:                           |
|-----------------------------------------|
|                                         |
| DATE:                                   |
| DATE.                                   |
|                                         |
| PROJECT NAME:                           |
|                                         |
|                                         |
| LOCATION:                               |
|                                         |
| APPROVED BY:                            |
|                                         |
| PRODUCT ITEM CODE: HF1903-41-GL-BK-SNW  |
| FNODUCT ITEM CODE. NF 1303-41-GL-DN-3NW |